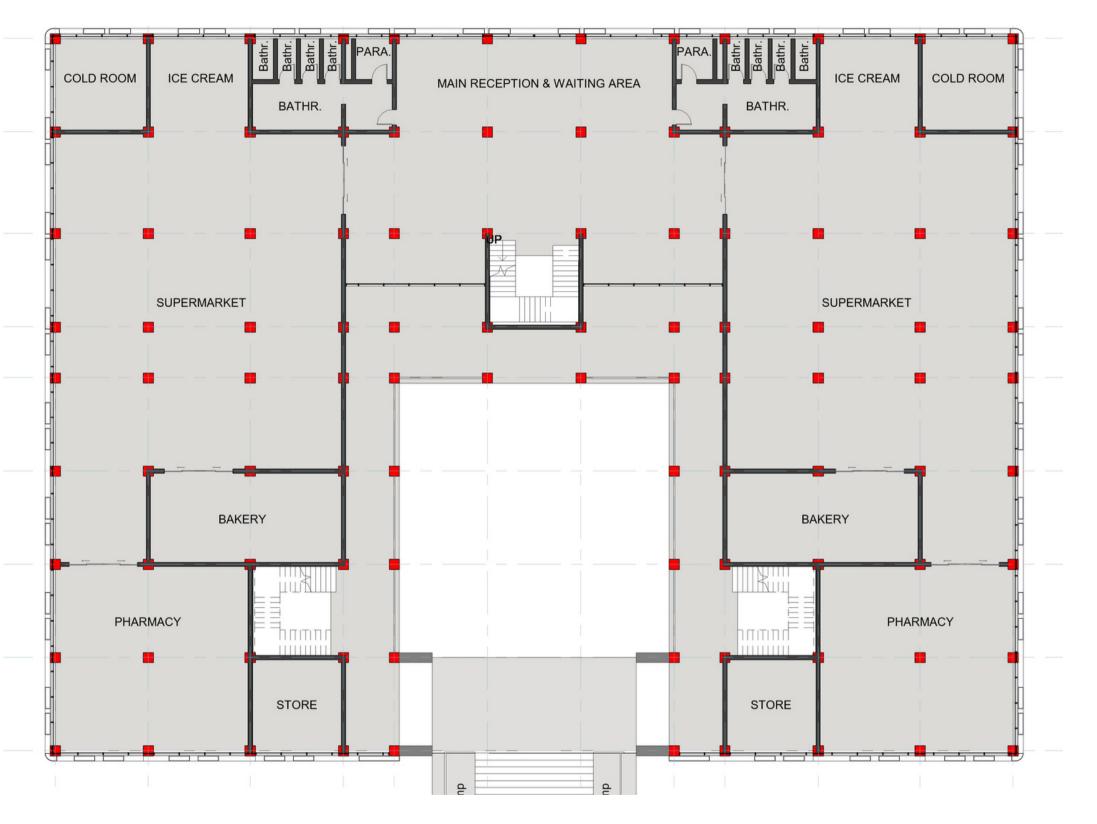

# BASEMENT - PARKING, WAREHOUSES & STORAGE

Total of 260 sqm of lettable space

GROUND FLOOR SUPERMARKETS &
PHARMACY

Total of 1,264 sqm of lettable space