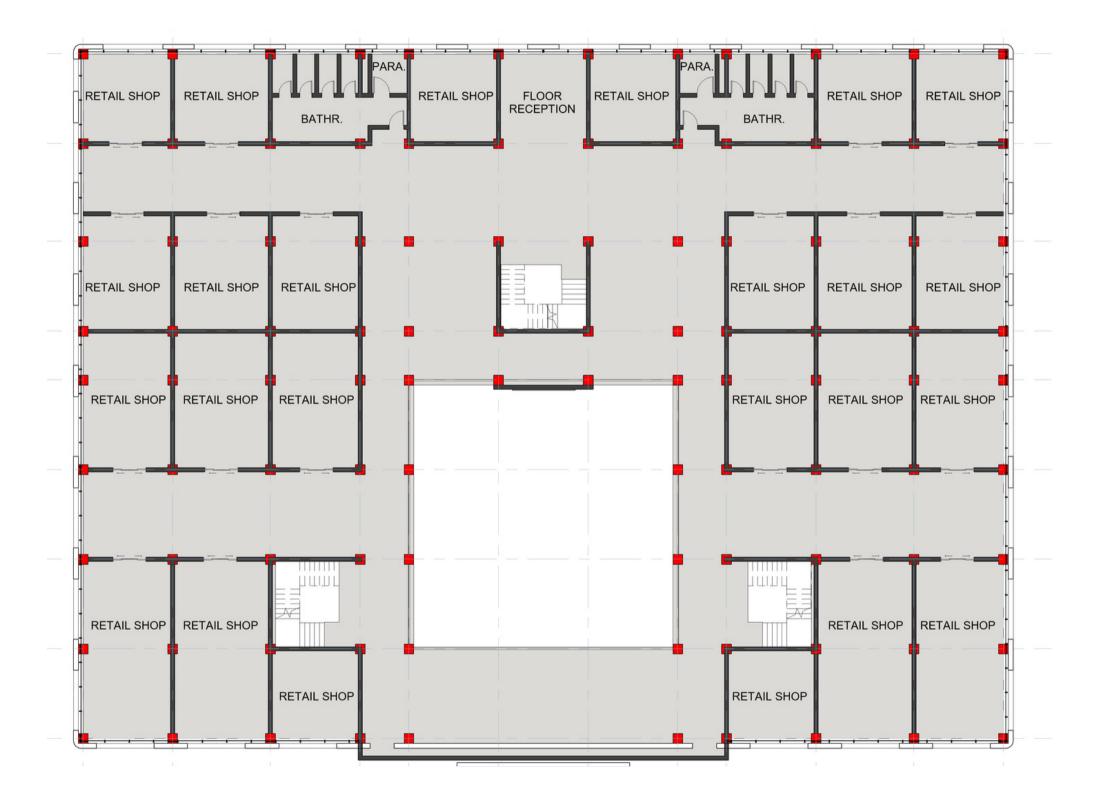

HUB**

We're thrilled to introduce a forthcoming mixed-use commercial development that's set to redefine the cityscape. This project will encompass four upper levels and a convenient basement area for parking and storage facilities.

Get ready for a diverse range of offerings, including supermarkets, pharmacies, trendy arcades, premium cinemas, retail shops, modern offices, delightful restaurants, and a stunning rooftop that you can view most of wuse 2 from.



#### UTILITIES & SERVICES

> Spa

> Elevators

> Pharmacy

> Security

> Supermarket

> Restaurant

Salon





> Laundry

> Offices

Green Spaces

Internet









# BASEMENT - PARKING, WAREHOUSES & STORAGE

Total of 260 sqm of lettable space







GROUND FLOOR SUPERMARKETS &
PHARMACY

Total of 1,264 sqm of lettable space











### FIRST FLOOR - COMMERCIAL

Total of 974 sqm of lettable space







#### SECOND FLOOR ENTERTAINMENT

Total of 920 sqm of lettable space











## THIRD FLOOR OFFICES

Total of 914 sqm of lettable space









## FOURTH FLOOR - RESIDENTIAL

Total of 1,120 sqm of lettable space



www.alphabaitrealty.com