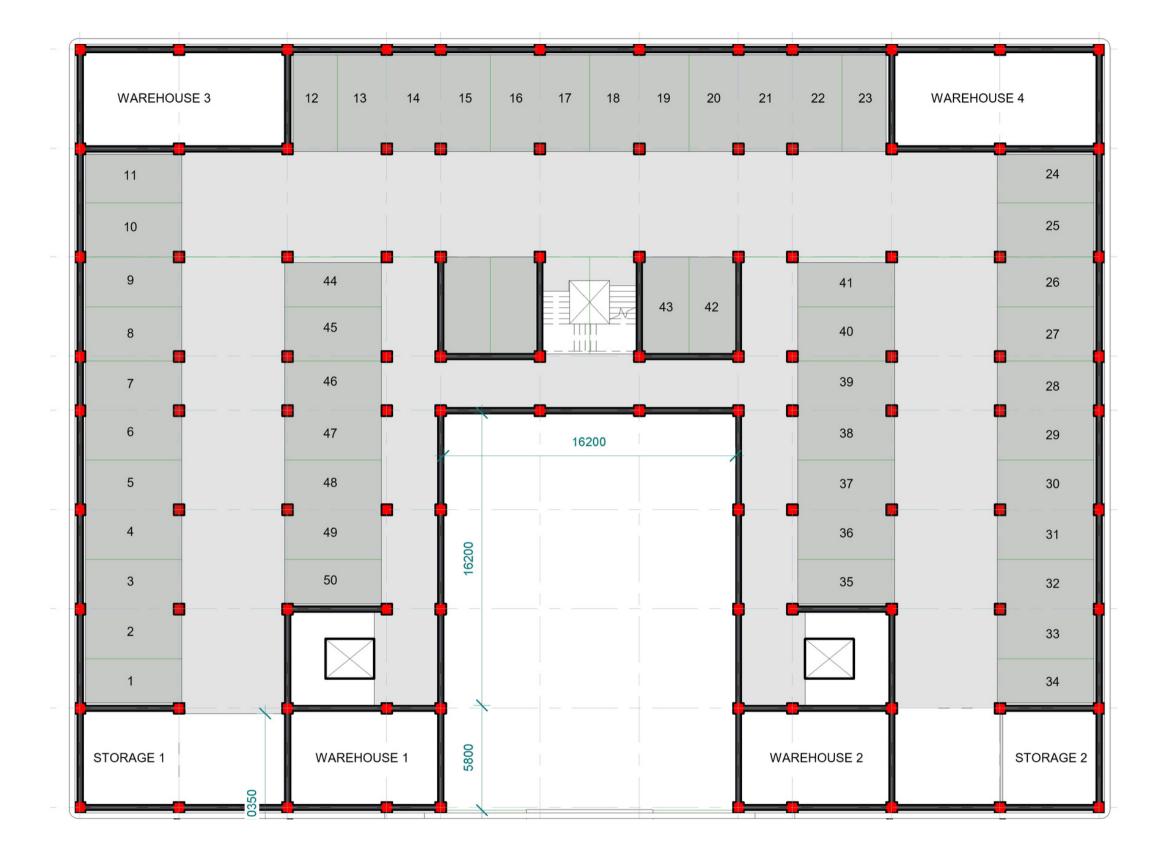

# BASEMENT - PARKING, WAREHOUSES & STORAGE

Total of 260 sqm of lettable space

GROUND FLOOR SUPERMARKETS &
PHARMACY

Total of 1,264 sqm of lettable space