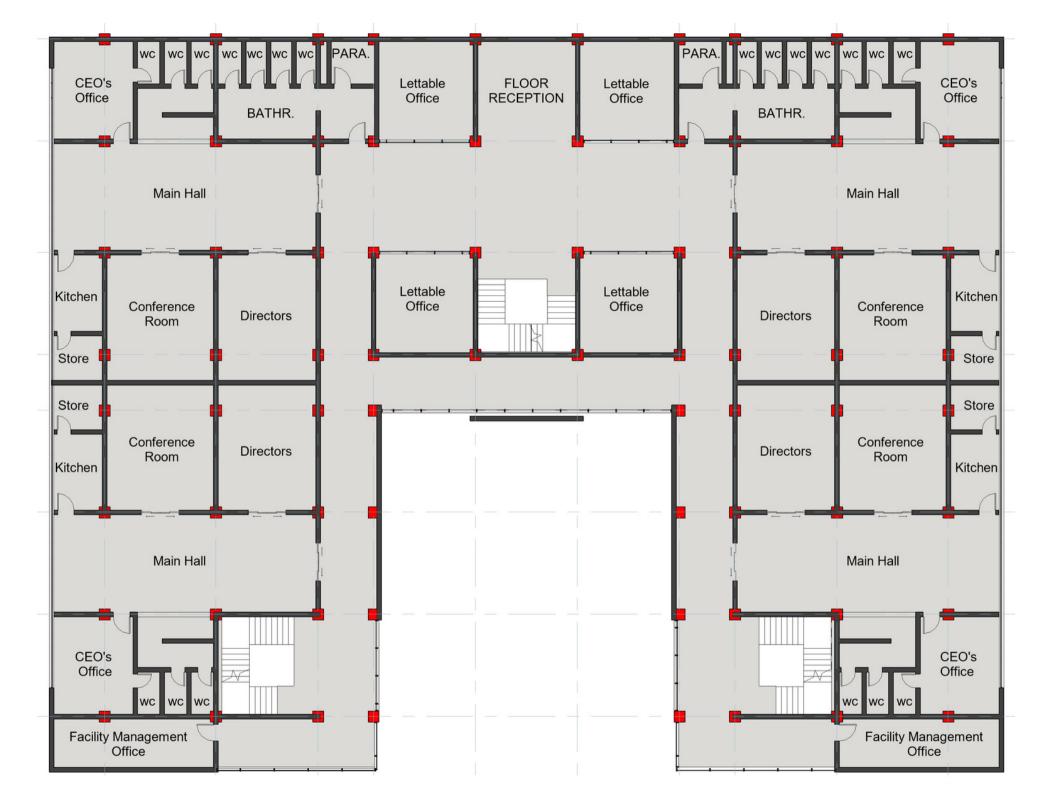

ur upper levels and a convenient basement area for parking and storage facilities.

Get ready for a diverse range of offerings, including supermarkets, pharmacies, trendy arcades, premium cinemas, retail shops, modern offices, delightful restaurants, and a stunning rooftop that you can view most of wuse 2 from.



#### UTILITIES & SERVICES

> Spa

> Elevators

> Pharmacy

> Security

> Supermarket

> Restaurant

Salon





> Laundry

> Offices

Green Spaces

Internet









# BASEMENT - PARKING, WAREHOUSES & STORAGE

Total of 260 sqm of lettable space







GROUND FLOOR SUPERMARKETS &
PHARMACY

Total of 1,264 sqm of lettable space











### FIRST FLOOR - COMMERCIAL

Total of 974 sqm of lettable space







#### SECOND FLOOR ENTERTAINMENT

Total of 920 sqm of lettable space











## THIRD FLOOR OFFICES

Total of 914 sqm of lettable space









## FOURTH FLOOR - RESIDENTIAL

Total of 1,120 sqm of lettable space



www.alphabaitrealty.com