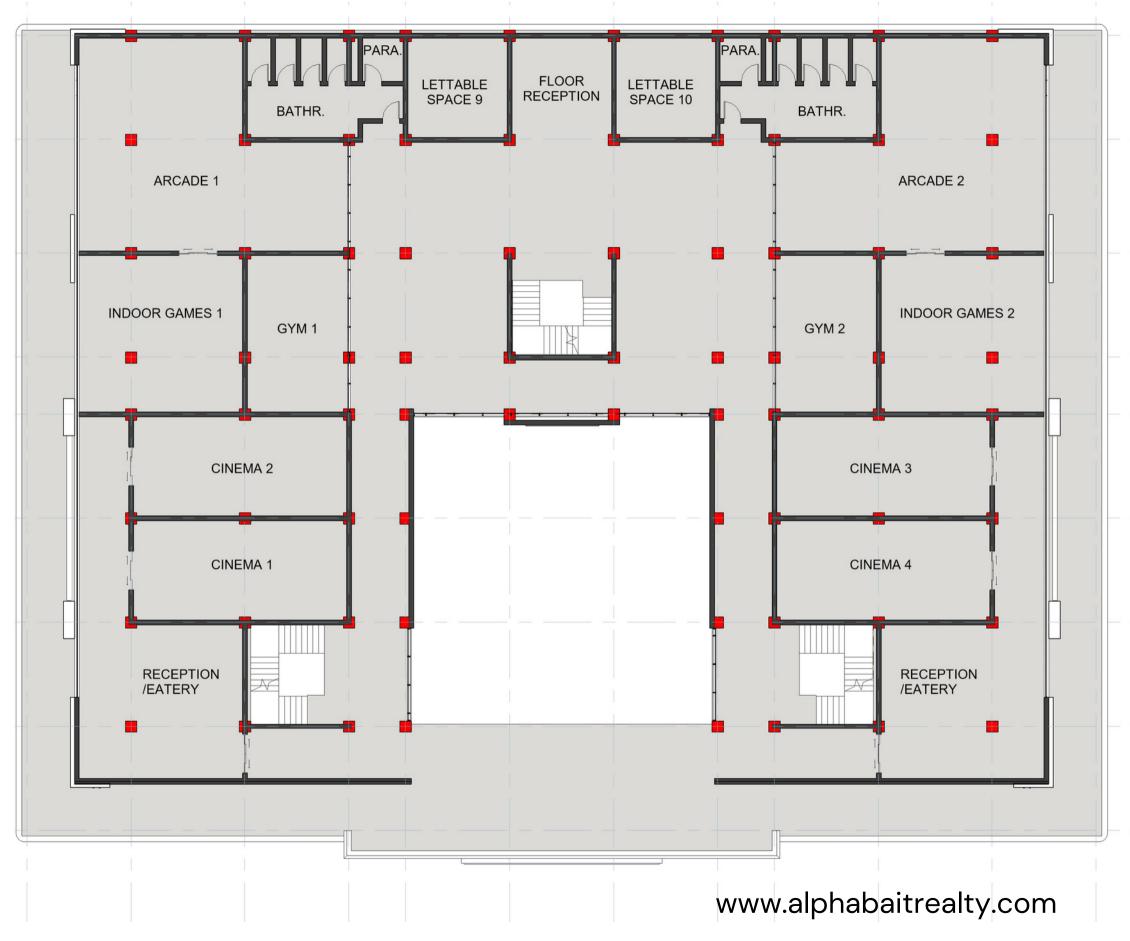

ass four upper levels and a convenient basement area for parking and storage facilities.

Get ready for a diverse range of offerings, including supermarkets, pharmacies, trendy arcades, premium cinemas, retail shops, modern offices, delightful restaurants, and a stunning rooftop that you can view most of wuse 2 from.



#### UTILITIES & SERVICES

> Spa

> Elevators

> Pharmacy

> Security

> Supermarket

> Restaurant

Salon





> Laundry

> Offices

Green Spaces

Internet









# BASEMENT - PARKING, WAREHOUSES & STORAGE

Total of 260 sqm of lettable space







GROUND FLOOR SUPERMARKETS &
PHARMACY

Total of 1,264 sqm of lettable space











### FIRST FLOOR - COMMERCIAL

Total of 974 sqm of lettable space







#### SECOND FLOOR ENTERTAINMENT

Total of 920 sqm of lettable space











## THIRD FLOOR OFFICES

Total of 914 sqm of lettable space









## FOURTH FLOOR - RESIDENTIAL

Total of 1,120 sqm of lettable space



www.alphabaitrealty.com