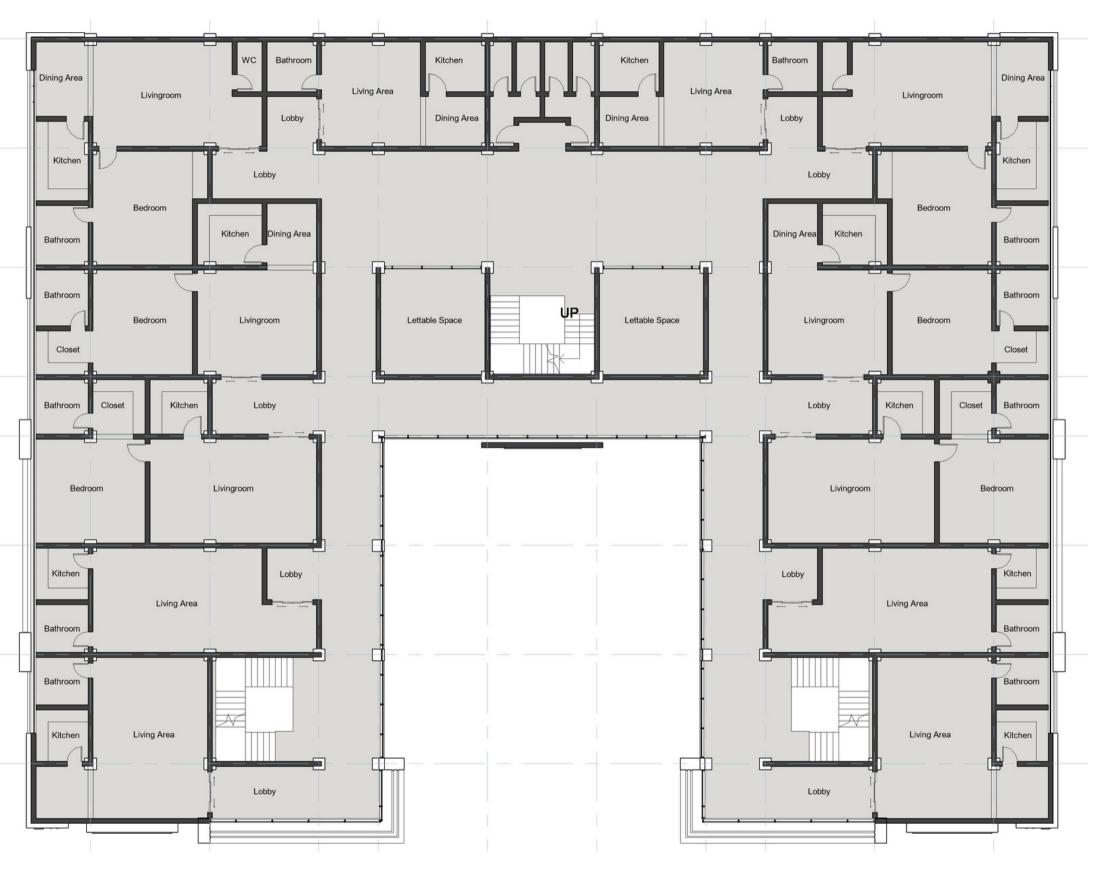

## FOURTH FLOOR - RESIDENTIAL

Total of 1,120 sqm of lettable space

www.alphabaitrealty.com