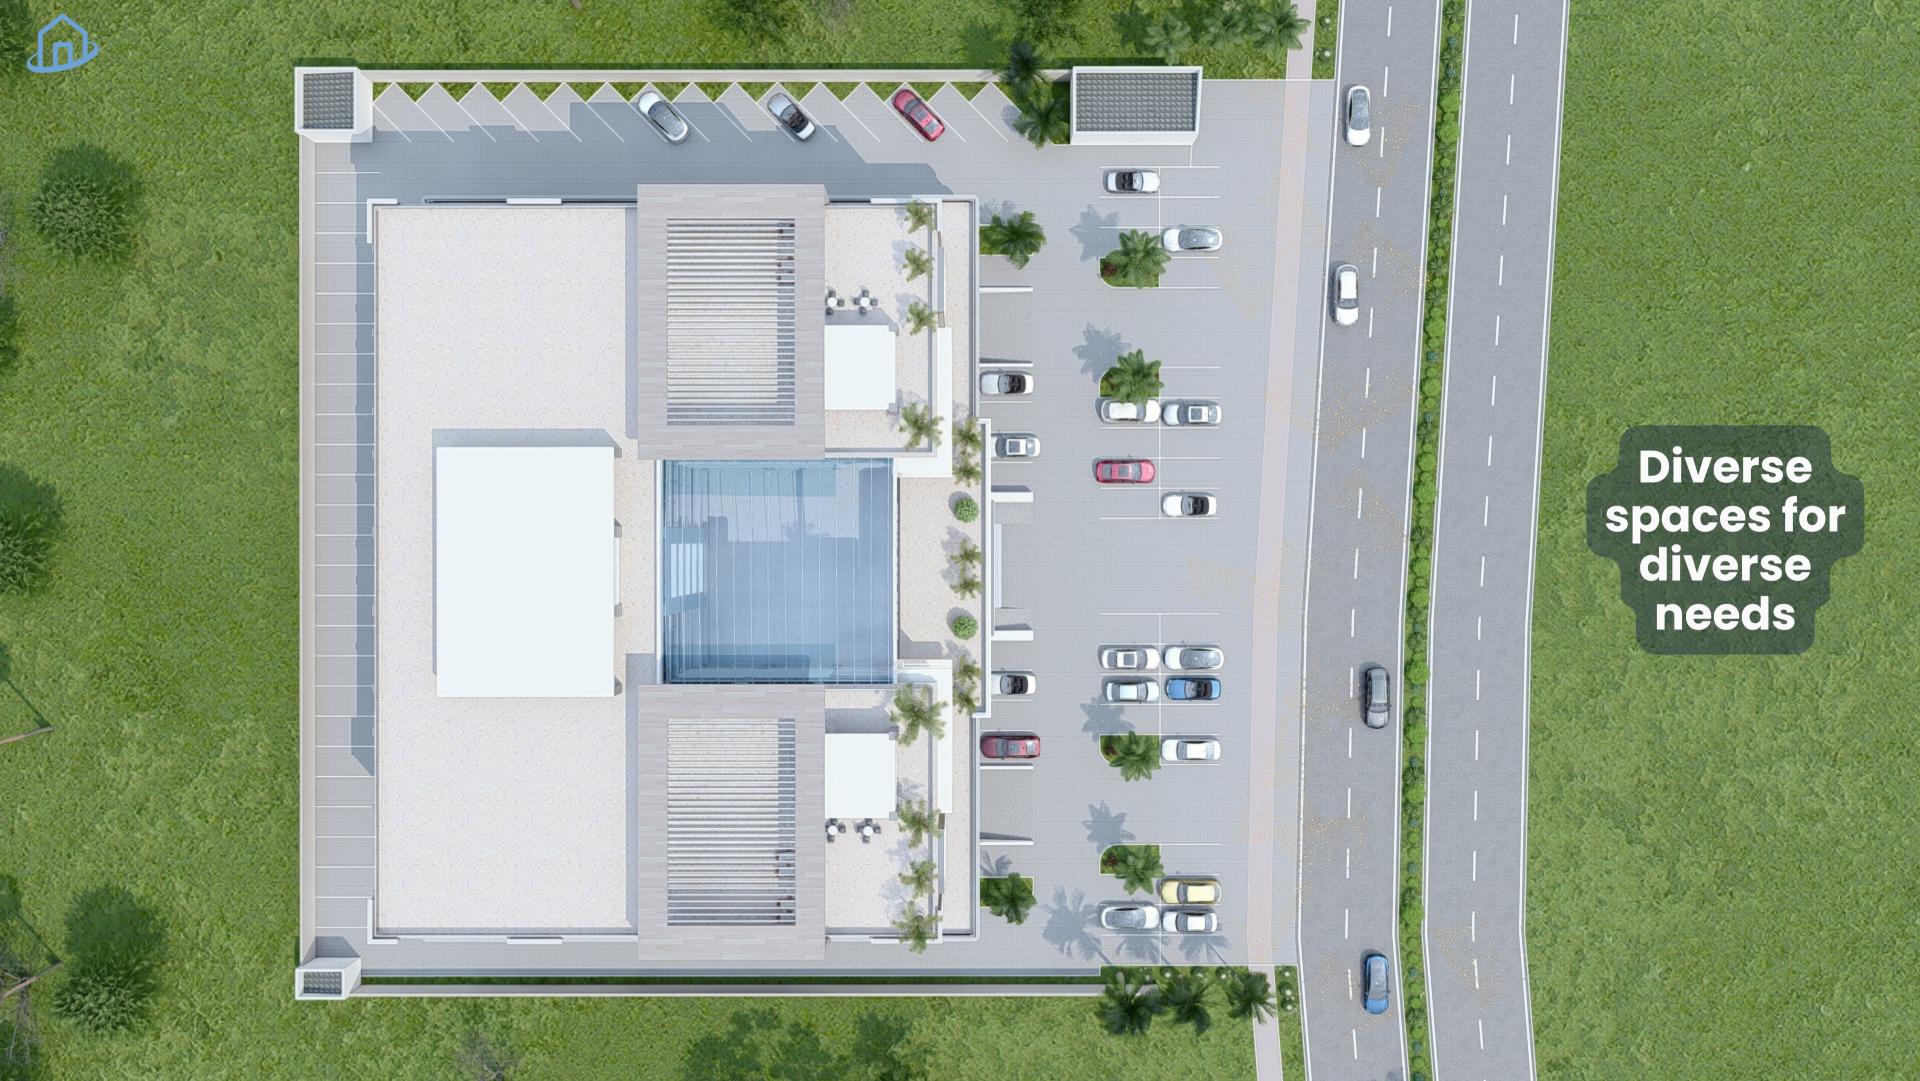

#### **ALPHA HUB**

We're thrilled to introduce a forthcoming mixed-use commercial development that's set to redefine the cityscape. This project will encompass four upper levels and a convenient basement area for parking and storage facilities.

Get ready for a diverse range of offerings, including supermarkets, pharmacies, trendy arcades, premium cinemas, retail shops, modern offices, delightful restaurants, and a stunning rooftop that you can view most of wuse 2 from.