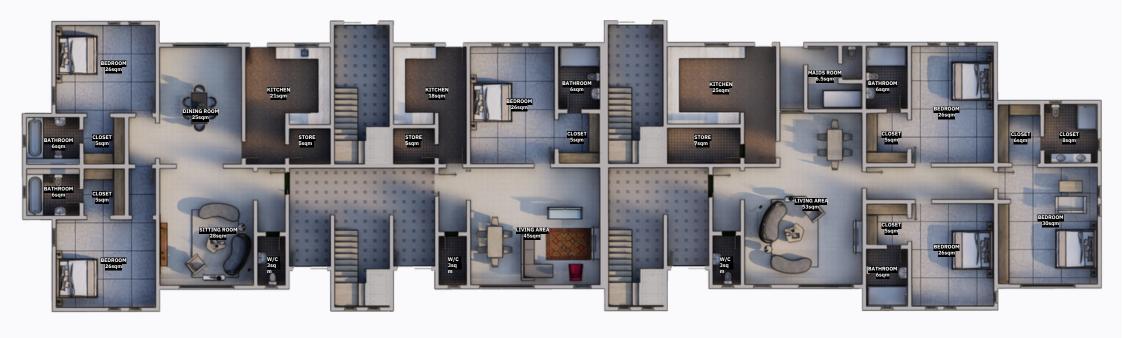

Sitting room- 28sqm Dining room- 25sqm Visitors toilet- 3sqm Kitchen- 21sqm Store- 5sqm Bedroom 1- 26sqm Closet- 5sqm Bathroom- 6sqm

Bedroom 2- 26sqm Closet- 5sqm Bathroom- 6sqm

Living area- 53sqm Visitors toilet- 3sqm Kitchen- 21sqm Store- 5sqm Maids room- 6.5sqm Bedroom 1- 26sqm Closet- 5sqm Bathroom- 6sqm Bedroom 2- 26sqm Closet- 5sqm Bathroom- 6sqm Bedroom 3- 30sqm Closet- 6sqm Bathroom- 8sqm