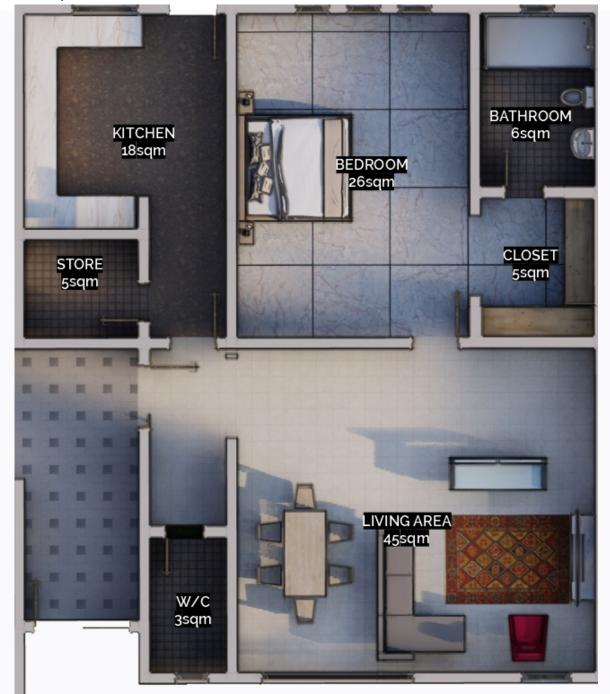

Living Area- 45sqm Visitors toilet- 3sqm Kitchen- 18sqm Store- 5sqm Bedroom- 26sqm Closet- 5sqm Bathroom- 6sqm