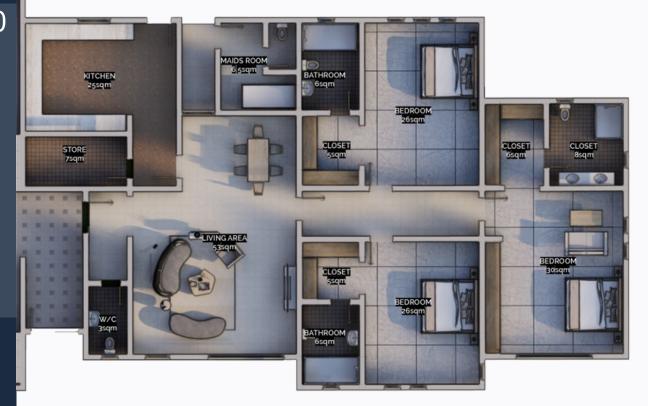

Living area- 53sqm Visitors toilet- 3sqm Kitchen- 21sqm Store- 5sqm Maids room- 6.5sqm Bedroom 1- 26sqm Closet- 5sqm Bathroom- 6sqm Bedroom 2- 26sqm Closet- 5sqm Bathroom- 6sqm Bedroom 3- 30sqm Closet- 6sqm Bathroom- 8sqm