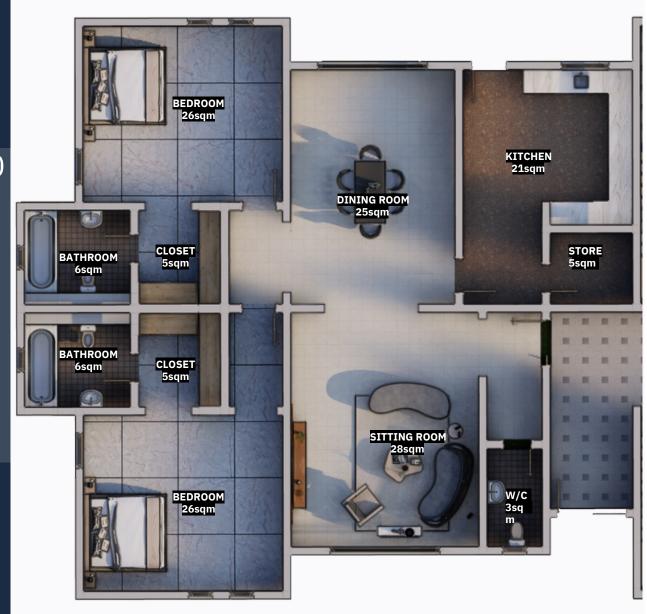

Sitting room- 28sqm Dining room- 25sqm Visitors toilet- 3sqm Kitchen- 21sqm Store- 5sqm Bedroom 1- 26sqm Closet- 5sqm Bathroom- 6sqm

Bedroom 2- 26sqm Closet- 5sqm Bathroom- 6sqm