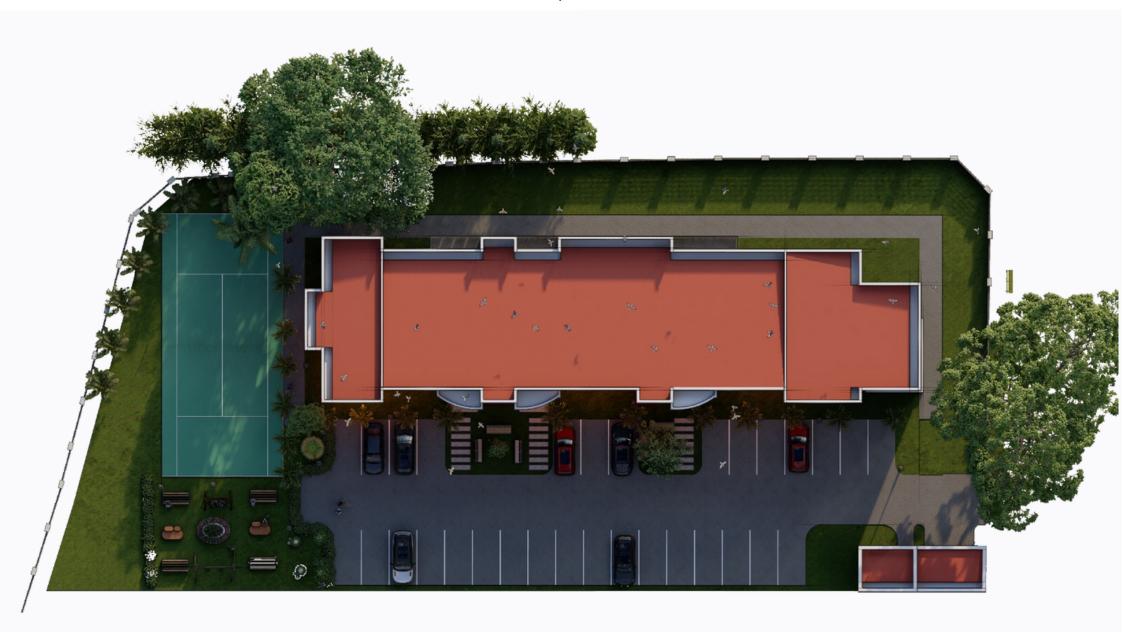

# **OVERVIEW**

Timekeepers court is a luxury apartment located on Jimmy Carter street, Asokoro.

This 12 unit development is built in 1,2 and 3 bedrooms. It includes a tennis court, play ground area, fully automated smart home system, constant water supply and electricity, 24hr security and ample parking.

## SITE FEATURES