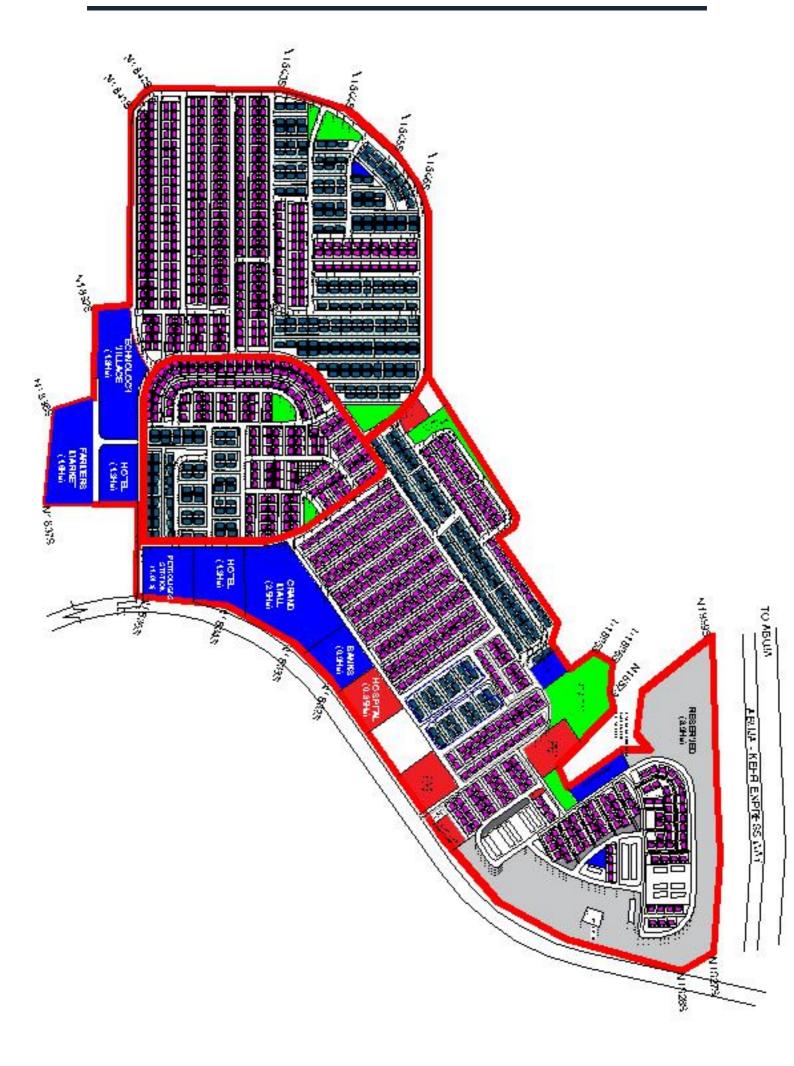

### Site Layout

# **Utilities and Services**

Access Roads

Playground

Mosque

Church

88

Hotel

Gas Station

**Police Station** 

Bank

Farmers Market

Sport Complex

**Fire Service** Station

Abbbatoir

Hospital

Mall