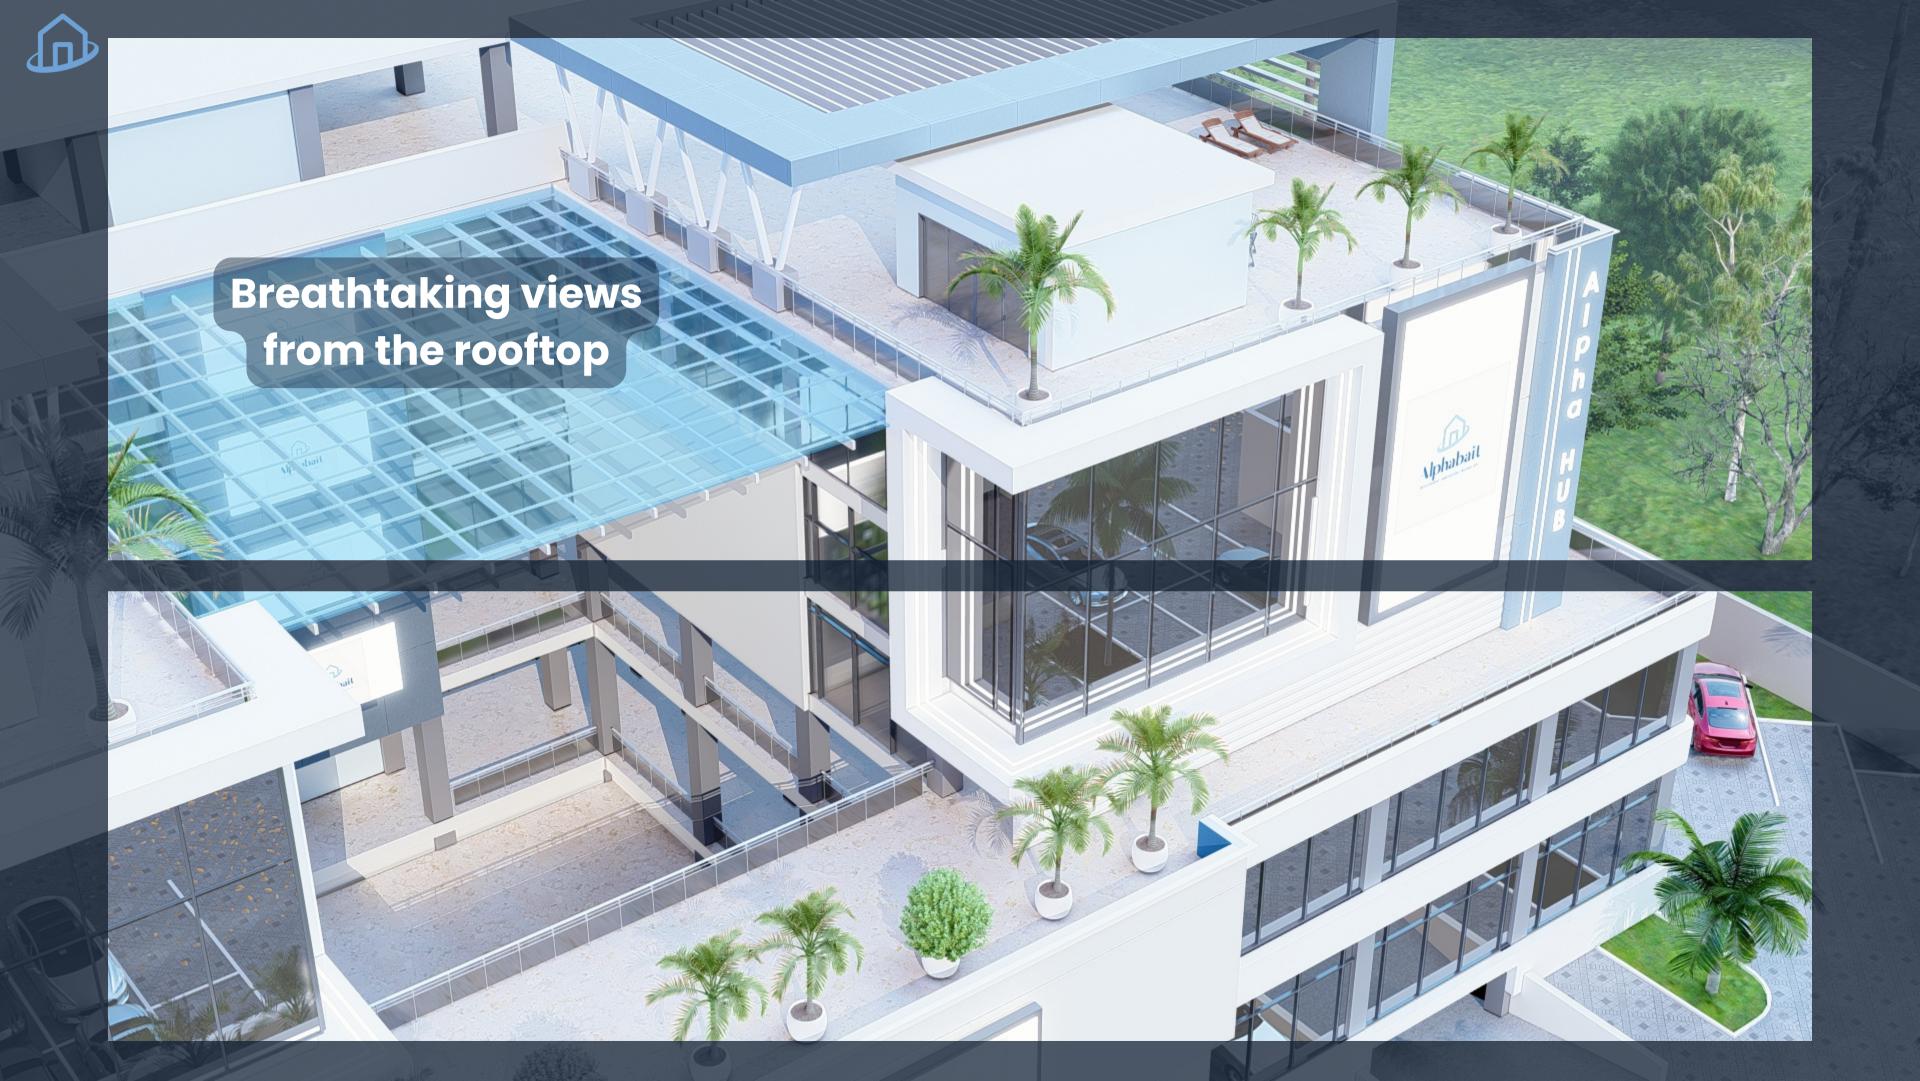

Get ready for a diverse range of offerings, including supermarkets, pharmacies, trendy arcades, premium cinemas, retail shops, modern offices, delightful restaurants, and a stunning rooftop that you can view most of wuse 2 from.