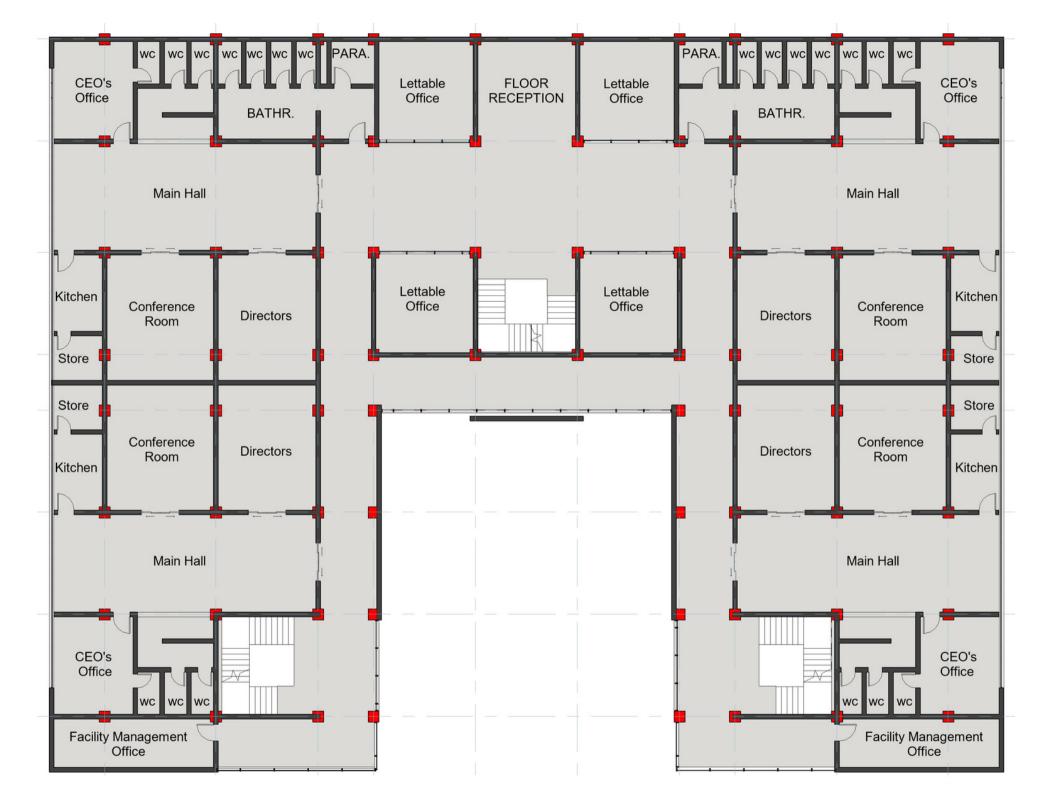

age facilities.

Get ready for a diverse range of offerings, including supermarkets, pharmacies, trendy arcades, premium cinemas, retail shops, modern offices, delightful restaurants, and a stunning rooftop that you can view most of wuse 2 from.



### UTILITIES & SERVICES

> Spa

> Elevators

> Pharmacy

> Security

> Supermarket

> Restaurant

Salon



> Laundry

> Offices

Green Spaces

Internet









# BASEMENT - PARKING, WAREHOUSES & STORAGE

Total of 260 sqm of lettable space







GROUND FLOOR SUPERMARKETS &
PHARMACY

Total of 1,264 sqm of lettable space





Diverse spaces for diverse needs







# FIRST FLOOR - COMMERCIAL

Total of 974 sqm of lettable space



Where luxury and comfort flourish







#### SECOND FLOOR -ENTERTAINMENT

Total of 920 sqm of lettable space











# THIRD FLOOR OFFICES

Total of 914 sqm of lettable space







# FOURTH FLOOR - RESIDENTIAL

Total of 1,120 sqm of lettable space



www.alphabaitrealty.com





## CONTACT US

- +2349161011114
- sales@alphabaitrealty.com
- www.alphabaitrealty.com
- No. 75 Aminu Kano Crescent, Wuse 2, Abuja
- Alphabait realty Itd



(O) alphabaitrealty



@alphabaitrealty