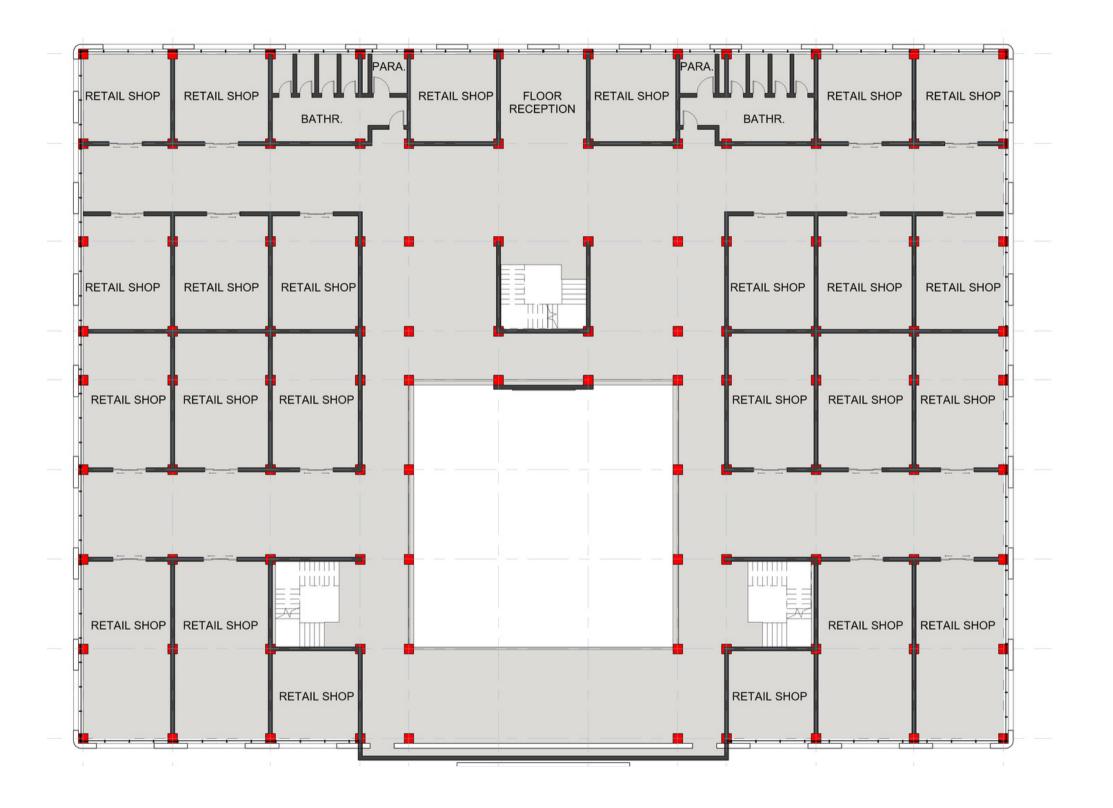

# FIRST FLOOR - COMMERCIAL

Total of 974 sqm of lettable space

Where luxury and comfort flourish