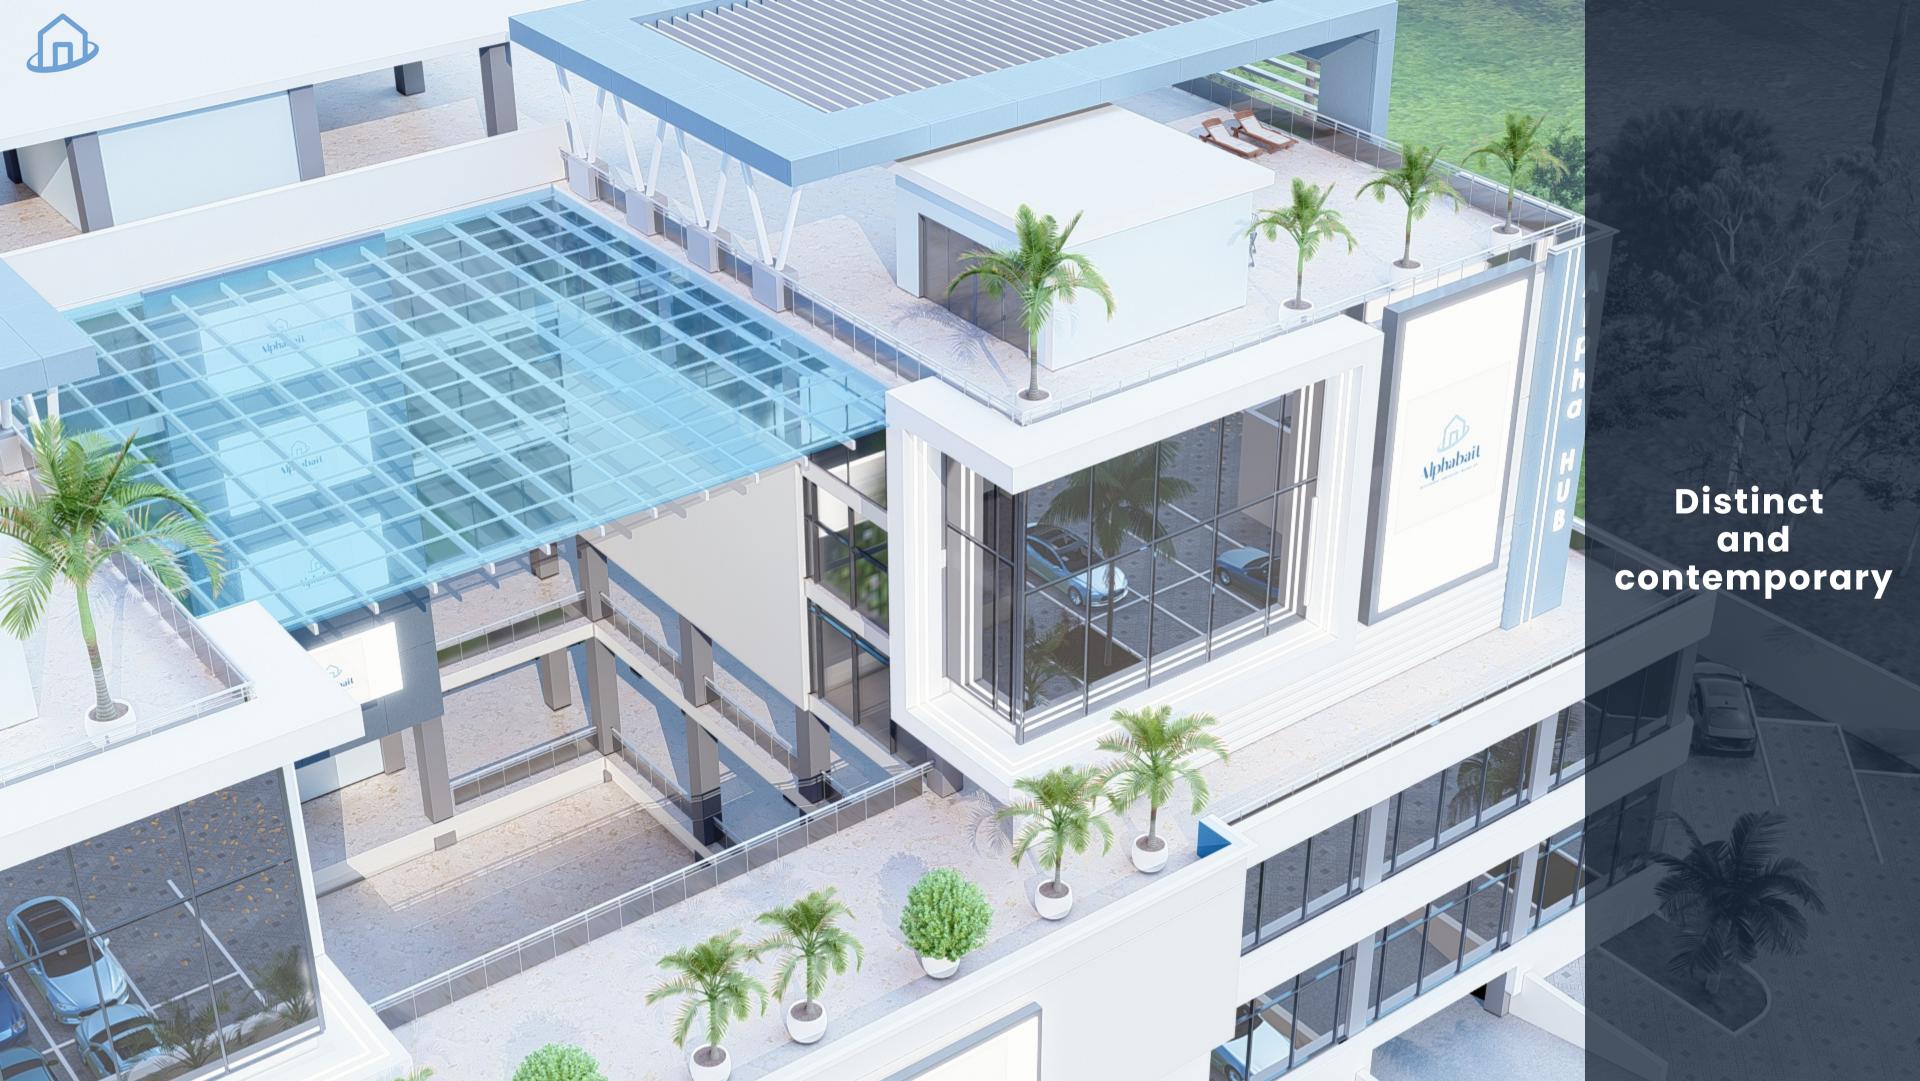

#### **ALPHA HUB**

We're thrilled to introduce a forthcoming mixed-use commercial development that's set to redefine the cityscape. This project will encompass four upper levels and a convenient basement area for parking and storage facilities.

Get ready for a diverse range of offerings, including supermarkets, pharmacies, trendy arcades, premium cinemas, retail shops, modern offices, delightful restaurants, and a stunning rooftop that you can view most of wuse 2 from.