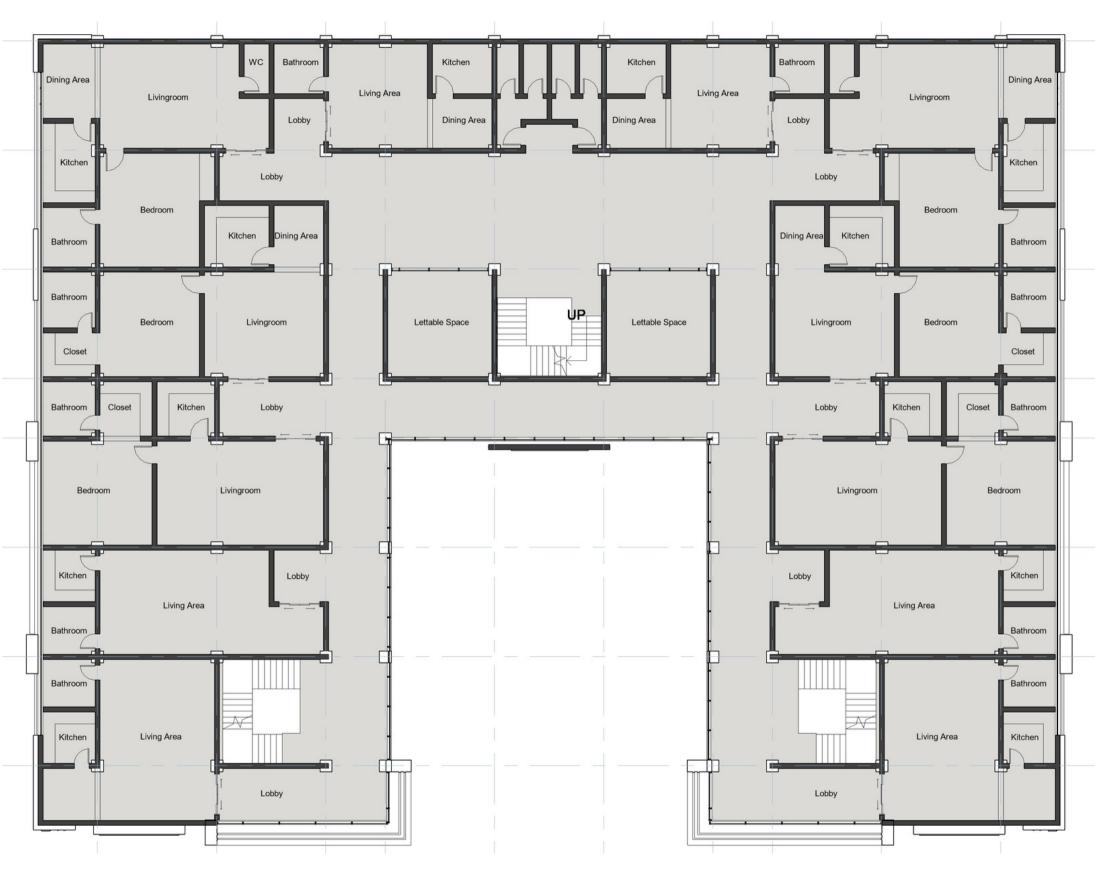

# FOURTH FLOOR - RESIDENTIAL

Total of 1,120 sqm of lettable space

www.alphabaitrealty.com