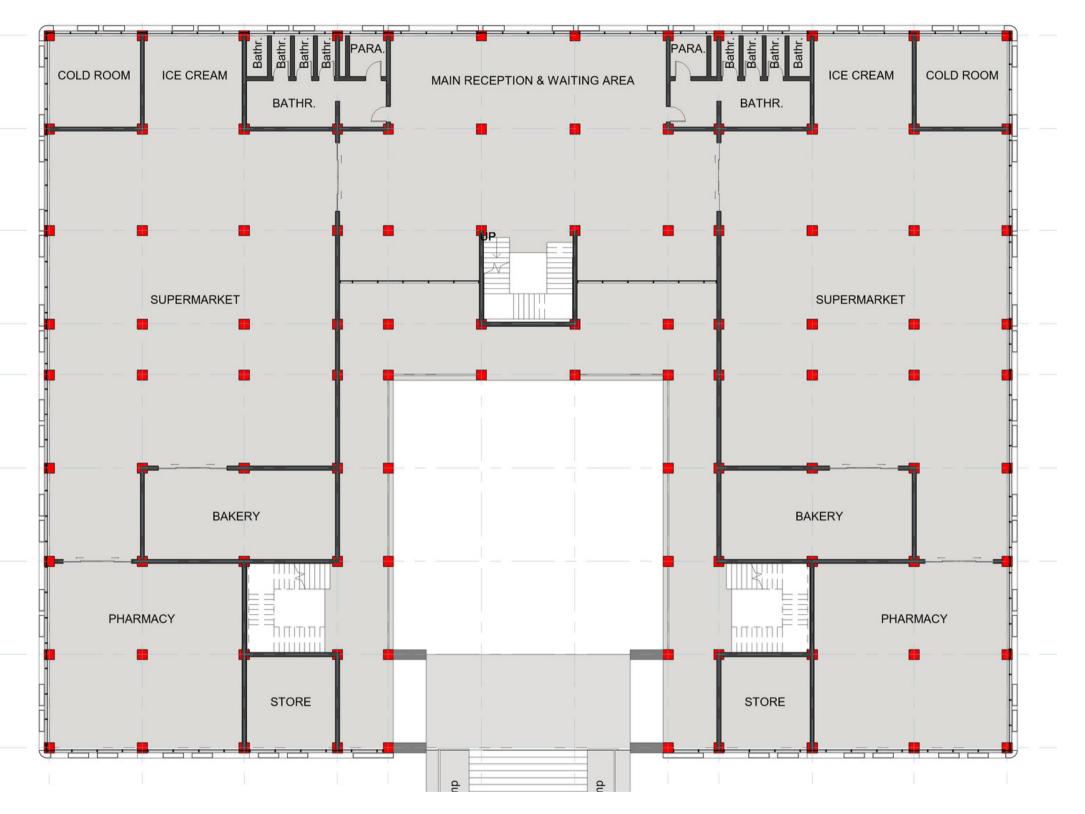

# BASEMENT - PARKING, WAREHOUSES & STORAGE

Total of 260 sqm of lettable space

GROUND FLOOR SUPERMARKETS &
PHARMACY

Total of 1,264 sqm of lettable space

Diverse spaces for diverse needs