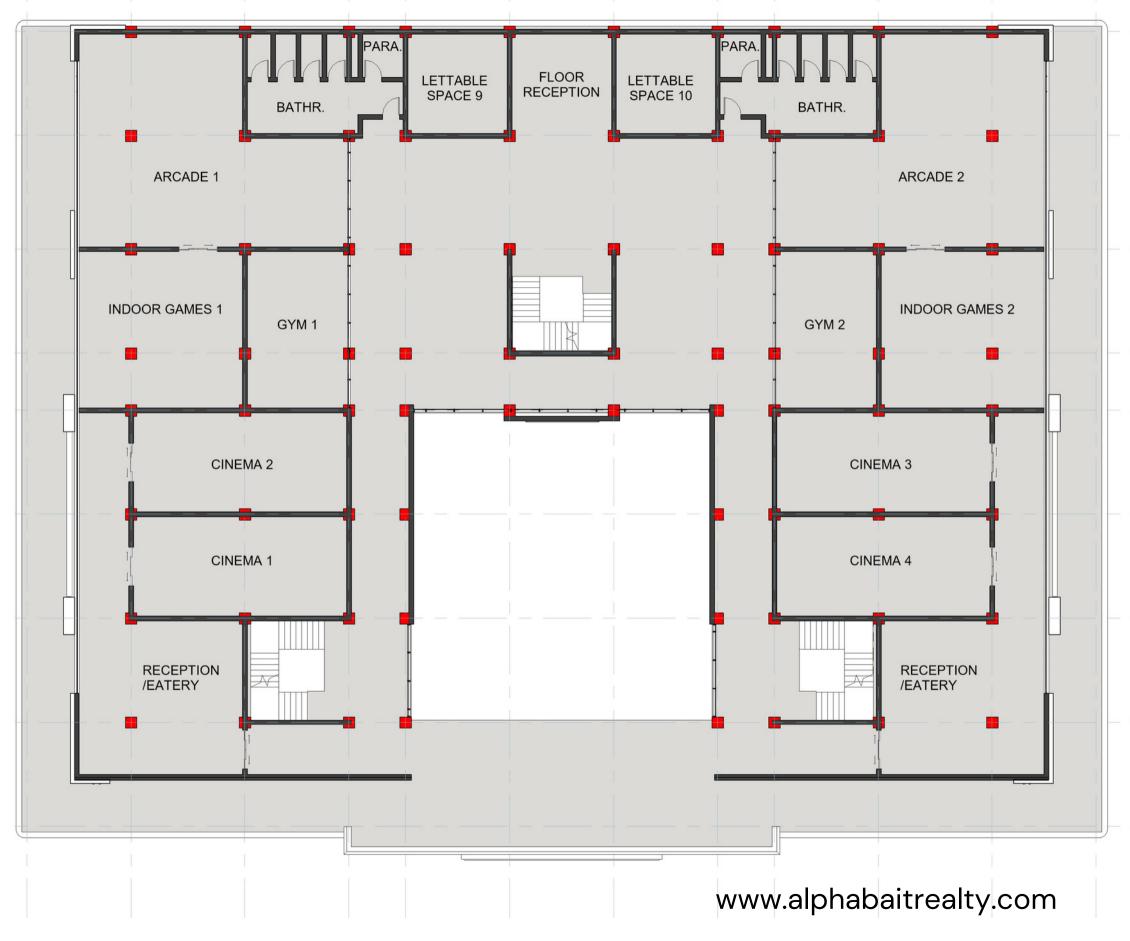

d storage facilities.

Get ready for a diverse range of offerings, including supermarkets, pharmacies, trendy arcades, premium cinemas, retail shops, modern offices, delightful restaurants, and a stunning rooftop that you can view most of wuse 2 from.



### UTILITIES & SERVICES

> Spa

> Elevators

> Pharmacy

> Security

> Supermarket

> Restaurant

Salon



> Laundry

> Offices

Green Spaces

Internet









# BASEMENT - PARKING, WAREHOUSES & STORAGE

Total of 260 sqm of lettable space







GROUND FLOOR SUPERMARKETS &
PHARMACY

Total of 1,264 sqm of lettable space





Diverse spaces for diverse needs







# FIRST FLOOR - COMMERCIAL

Total of 974 sqm of lettable space



Where luxury and comfort flourish







#### SECOND FLOOR -ENTERTAINMENT

Total of 920 sqm of lettable space











# THIRD FLOOR OFFICES

Total of 914 sqm of lettable space







# FOURTH FLOOR - RESIDENTIAL

Total of 1,120 sqm of lettable space



www.alphabaitrealty.com





## CONTACT US

- +2349161011114
- sales@alphabaitrealty.com
- www.alphabaitrealty.com
- No. 75 Aminu Kano Crescent, Wuse 2, Abuja
- Alphabait realty Itd



(O) alphabaitrealty



@alphabaitrealty