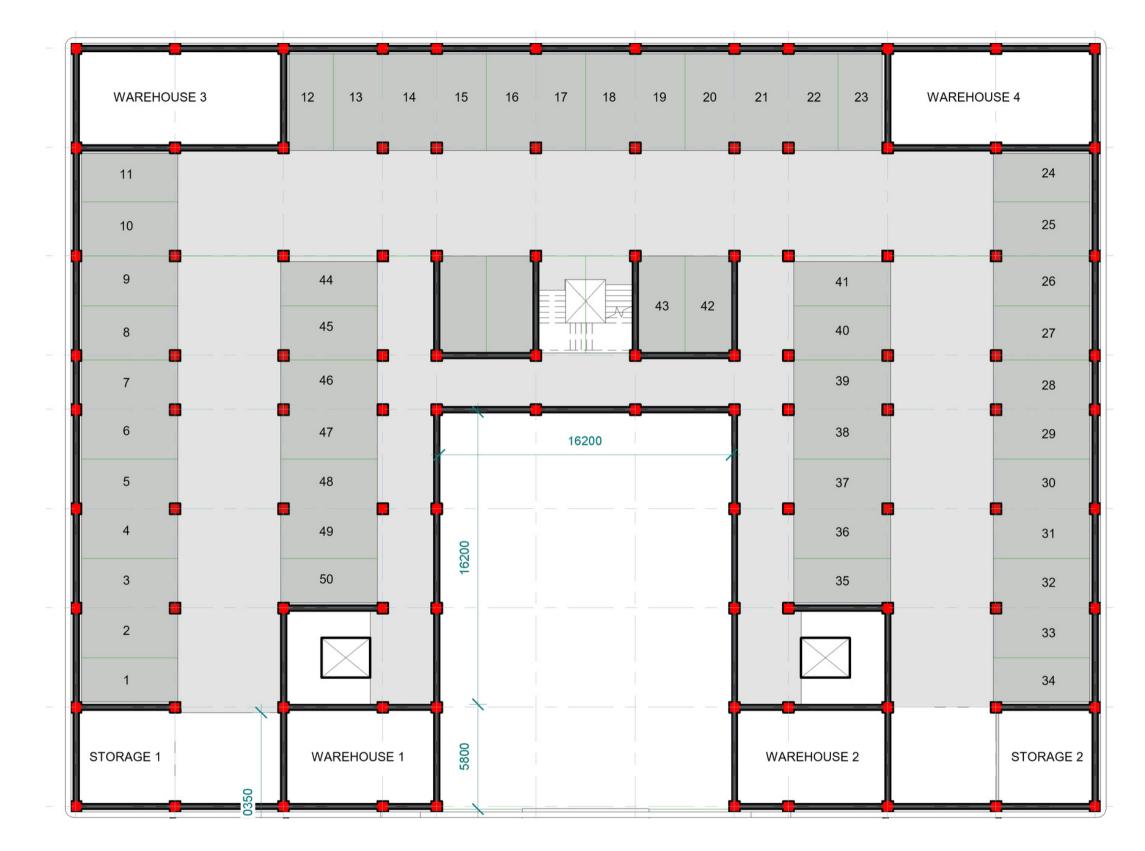

# BASEMENT - PARKING, WAREHOUSES & STORAGE

Total of 260 sqm of lettable space

GROUND FLOOR SUPERMARKETS &
PHARMACY

Total of 1,264 sqm of lettable space

Diverse spaces for diverse needs