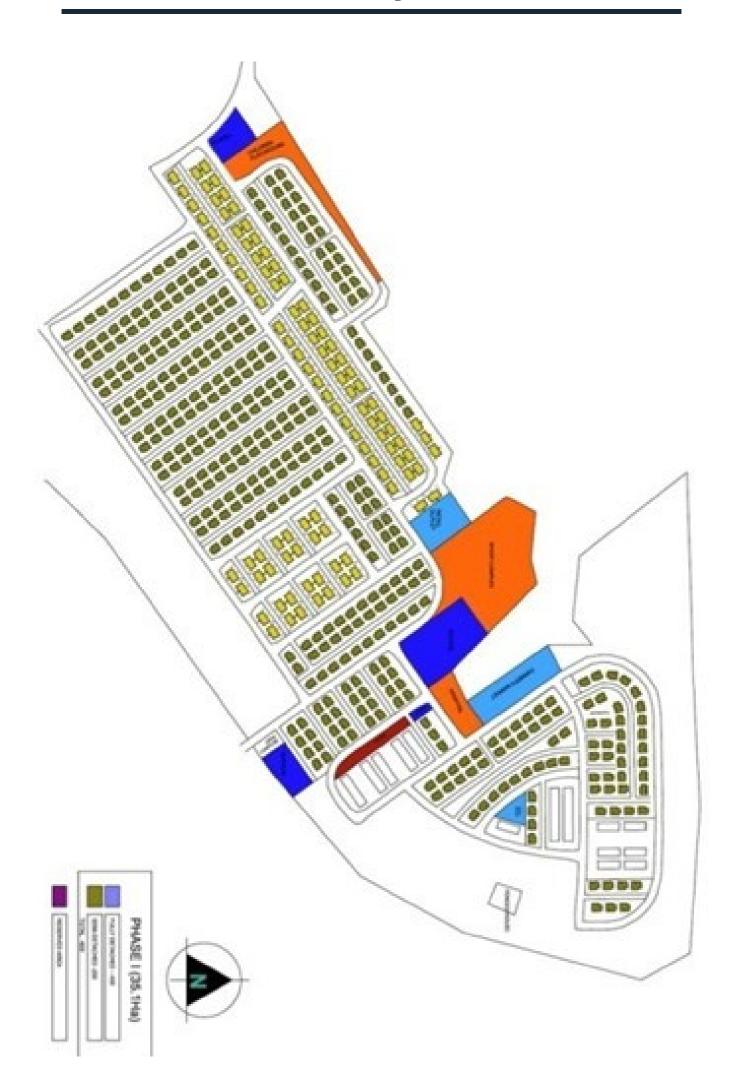

## **Site Layout**

### **About the Project**

Peninsula Hills stands as a remarkable mass housing project, envisioned to provide 1,700 affordable housing units, comprising both semi-detached and fully detached bungalows. Nestled in the charming locale of Masaka-Karu, a mere 17.4 kilometers away from the AYA roundabout, this city is designed to embody the perfect blend of social, commercial, and institutional amenities.